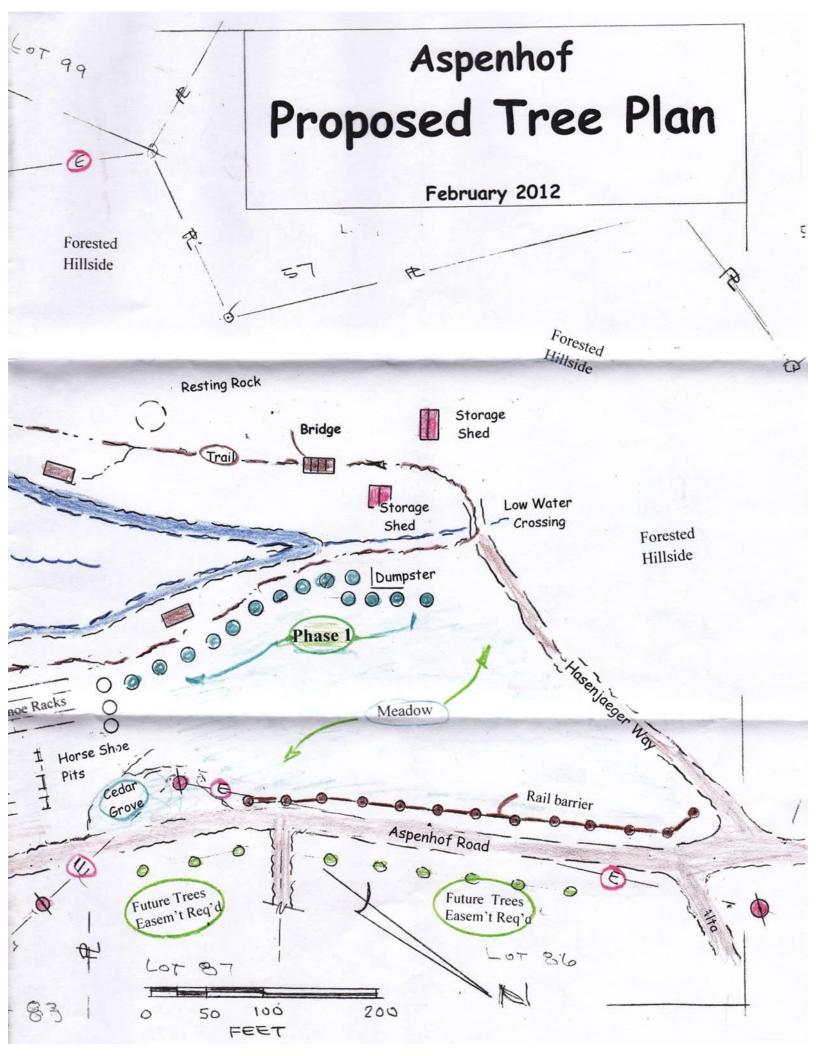

We have been in communication with Chris Ryan from Cuivre River Co-Op during the preparation of the application. Phase 1 includes nursery stock Juniper trees to be planted as a natural screen on two sides of the at the dumpster site. Decorative blooming trees including Bradford Pear, Red Bud and possibly Dogwood shall be planted parallel and adjacent to the trail from the bench to the dumpster site as shown on the development plan.

Future phases may include trees along Aspenhof Road, near the horse shoe pits and canoe racks. Overhead utility lines are marked on the plan.

The development plan is consistent with the goals and intent of the Central Electric's Green Tree Partnership.