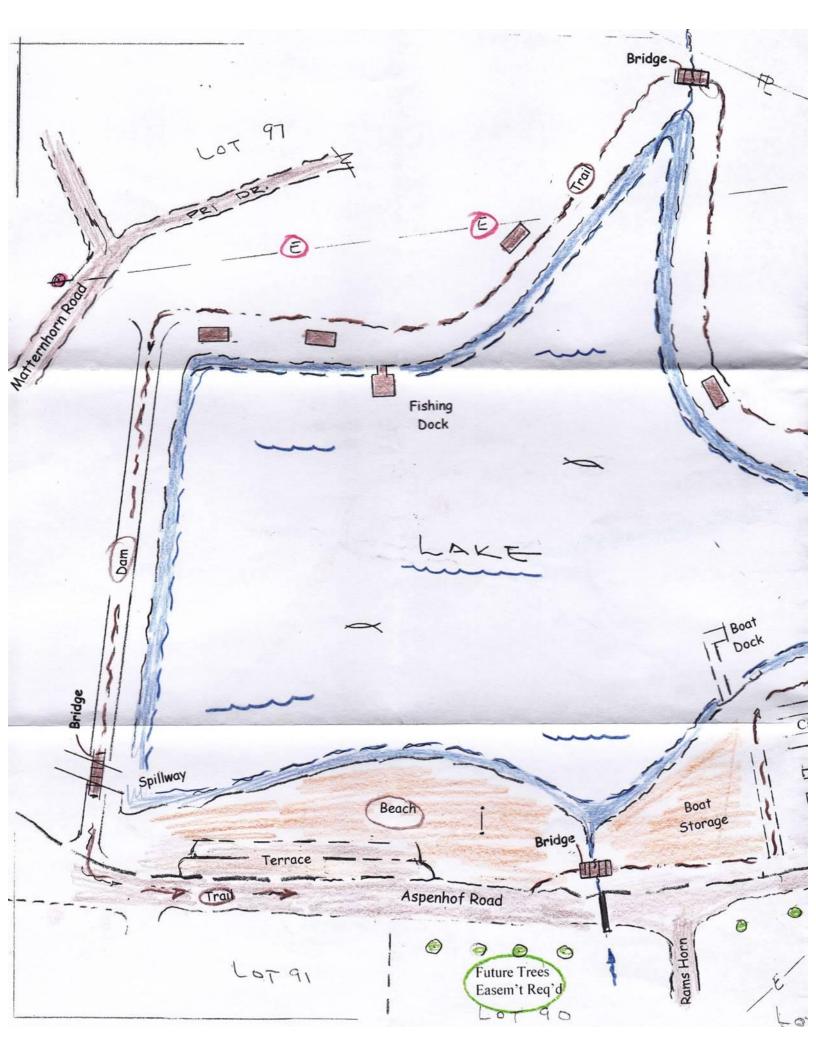

We have been in communication with Chris Ryan from Cuivre River Co-Op during the preparation of the application. Phase 1 includes nursery stock Juniper trees to be planted as a natural screen on two sides of the at the dumpster site. Decorative blooming trees including Bradford Pear, Red Bud and possibly Dogwood shall be planted parallel and adjacent to the trail from the bench to the dumpster site as shown on the development plan.

Future phases may include trees along Aspenhof Road, near the horse shoe pits and canoe racks. Overhead utility lines are marked on the plan.

The development plan is consistent with the goals and intent of the Central Electric's Green Tree Partnership.

programs. Be sure that planted trees are clear of utility lines. Include a map or drawing showing planting locations, what type of tree is to be planted and location of utility lines. Payment will be made upon approval of the planting project by an authorized person as designated by Central Electric.